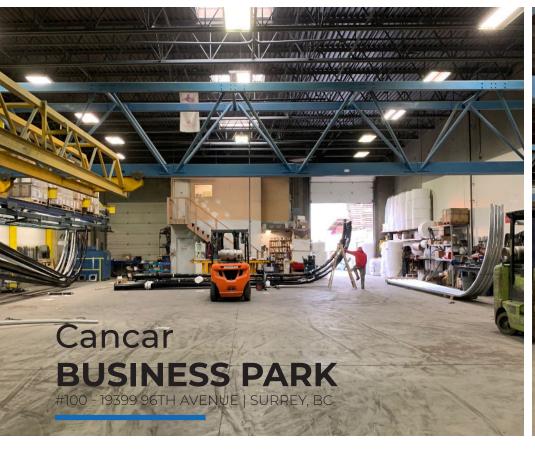

### **BUILDING FEATURES**

- Two (2) 14' (h) x 12' (w) grade loading doors
- 20.5' clear warehouse ceiling height
- 8' clear office ceiling height
- (5) Five (5) car parking stalls
- 3-Phase electrical service, 400 amp, 277/460 Volt
- NFPA sprinklers throughout
- Fenced yard space