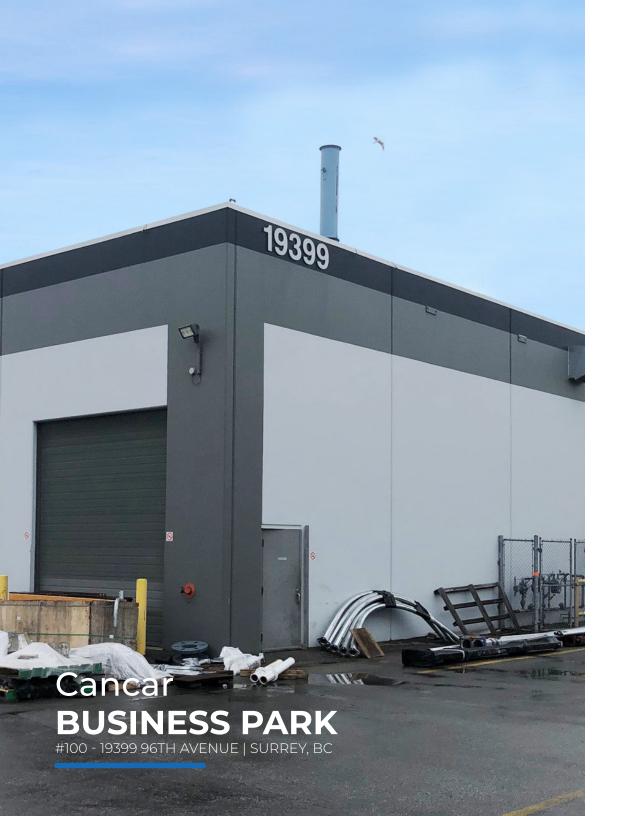

## FOR LEASE



## **KYLE DODMAN**

PERSONAL REAL ESTATE CORPORATION 604.309.9446 kyle.dodman@cbre.com

#### **CHRIS MACCAULEY**

PERSONAL REAL ESTATE CORPORATION 604.662.5190 chris.maccauley@cbre.com

**MANAGED BY:** 

**MARKETED BY:** 







#### **OVERVIEW**

The subject property is located within Cancar Business Park, spanning over 29 acres in the well-established and desirable Port Kells industrial area of Surrey.

The site offers excellent access to Highway 1 and the Golden Ears Bridge providing convenient connection to Maple Ridge, Pitt Meadows, and Port Coquitlam.

#### **PROPERTY DETAILS**

#### **Building Area**

 Warehouse
 9,189 SF

 Office
 459 SF

 Total
 9,648 SF

#### Lease Rate

\$12.50 PSF (net)

## Op. Costs & Taxes

\$3.54 PSF (2020 est.)

#### **Monthly Rent**

\$12,896.16 (gross) excluding electrical fees

## **Yard Space**

Up to 20,000 SF of additional yard space available

#### **Date Available**

December 1, 2020

## Zoning

CD (Comprehensive Development)

#### Uses Include

Light impact industrial, m