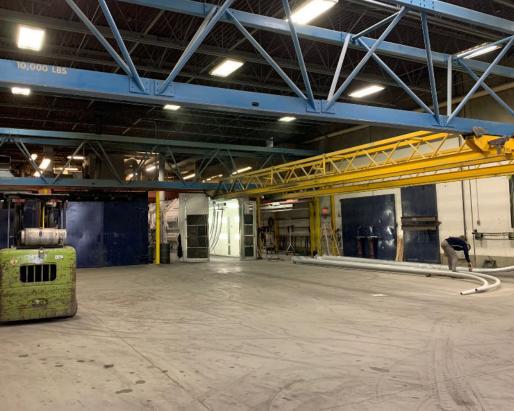

### **BUILDING FEATURES**

- Two (2) 14' (h) x 12' (w) grade loading doors
- 20.5' clear warehouse ceiling height
- 8' clear office ceiling height
- (5) Five (5) car parking stalls
- 3-Phase electrical service, 400 amp, 277/460 Volt
- NFPA sprinklers throughout
- Fenced yard space