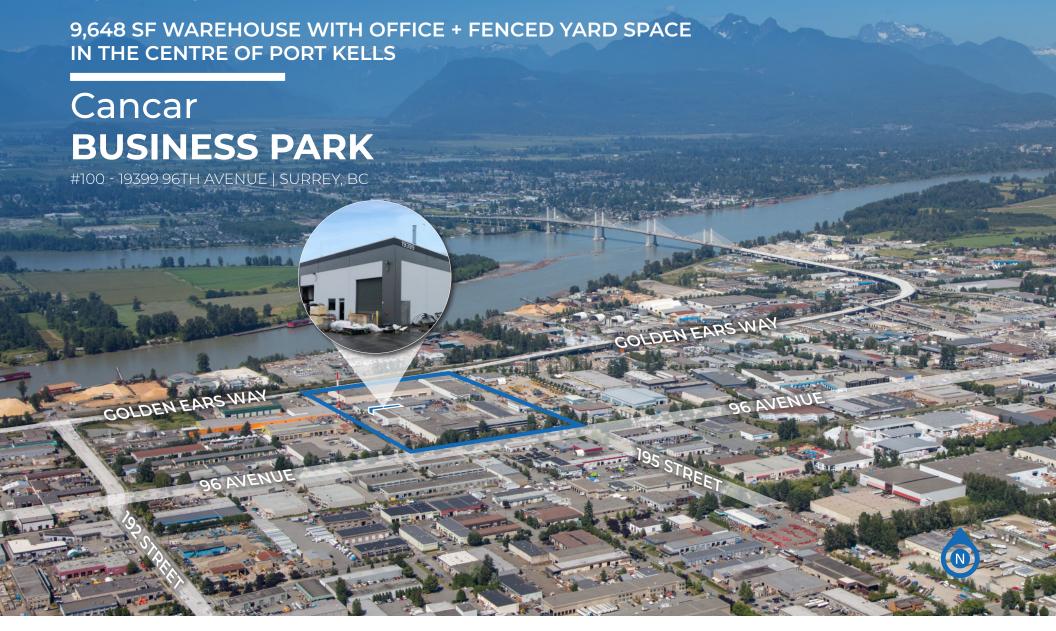

#### **OVERVIEW**

The subject property is located within Cancar Business Park, spanning over 29 acres in the well-established and desirable Port Kells industrial area of Surrey.

The site offers excellent access to Highway 1 and the Golden Ears Bridge providing convenient connection to Maple Ridge, Pitt Meadows, and Port Coquitlam.

# Cancar BUSINESS PARK

#100 - 19399 96TH AVENUE | SURREY, BC