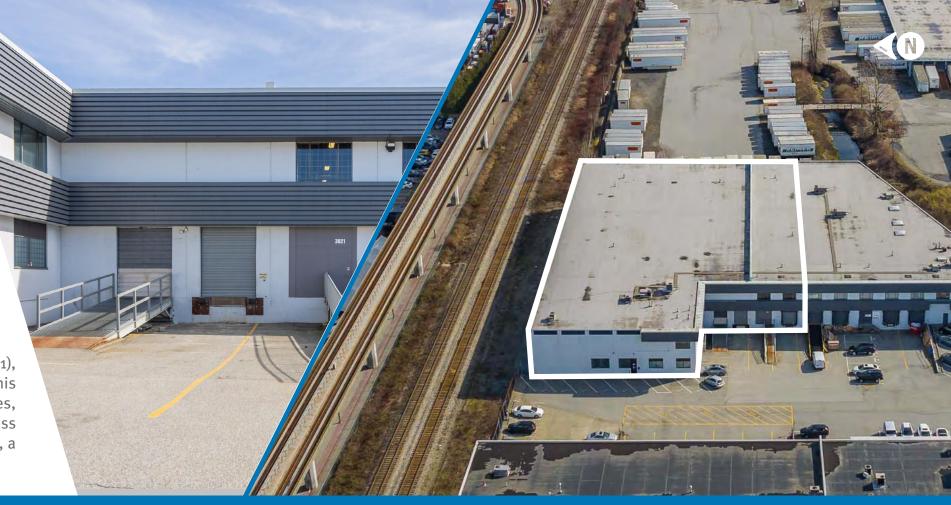

#### **OPPORTUNITY**

Avison Young, in partnership with Beedie, is excited to present the exclusive opportunity to lease a 36,550 SF warehouse facility with office space in the highly sought-after Brentwood industrial area. This industrial property features two dock loading doors, one grade-level loading door, two floors of office space, 23' clear ceiling heights, and ample designated parking, supplemented by additional common parking stalls.

#### **KEY FEATURES**

- Two (2) dock doors
- One (1) grade door \_
- One (1) man door ramp \_
- 23' clear ceiling height \_
- Twenty-seven (27) designated parking stalls

PHOTOS [0]

For more property photos, click here