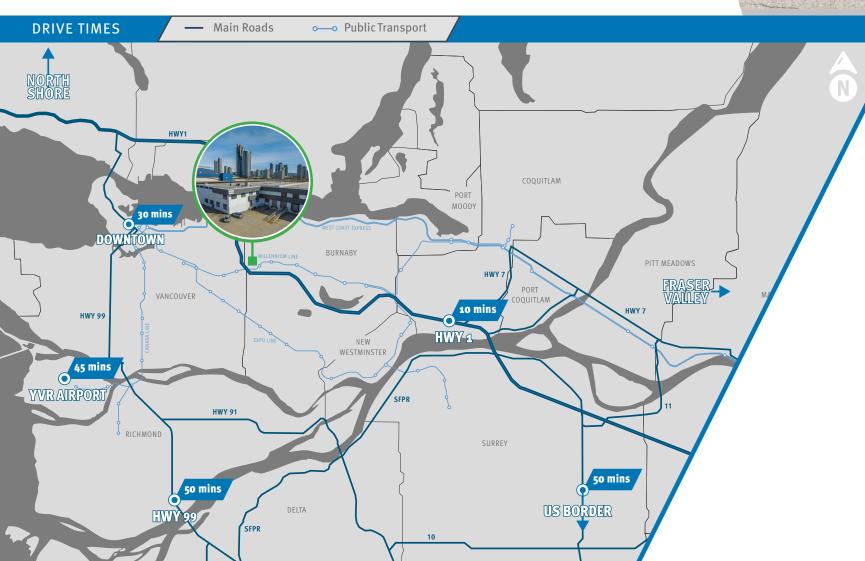

#### LOCATION

Located alongside major transportation arteries such as the Trans-Canada Highway (Highway 1), Lougheed Highway (Highway 7), Hastings Street, Grandview Highway, and Boundary Road, this site provides effortless connectivity to Downtown Vancouver, the North Shore, the Tri-Cities, and the Fraser Valley. Its strategic positioning also provides convenient access to countless amenities and transit options, including nearby bus stops and the Gilmore SkyTrain Station, a mere 10-minute walk from the property.