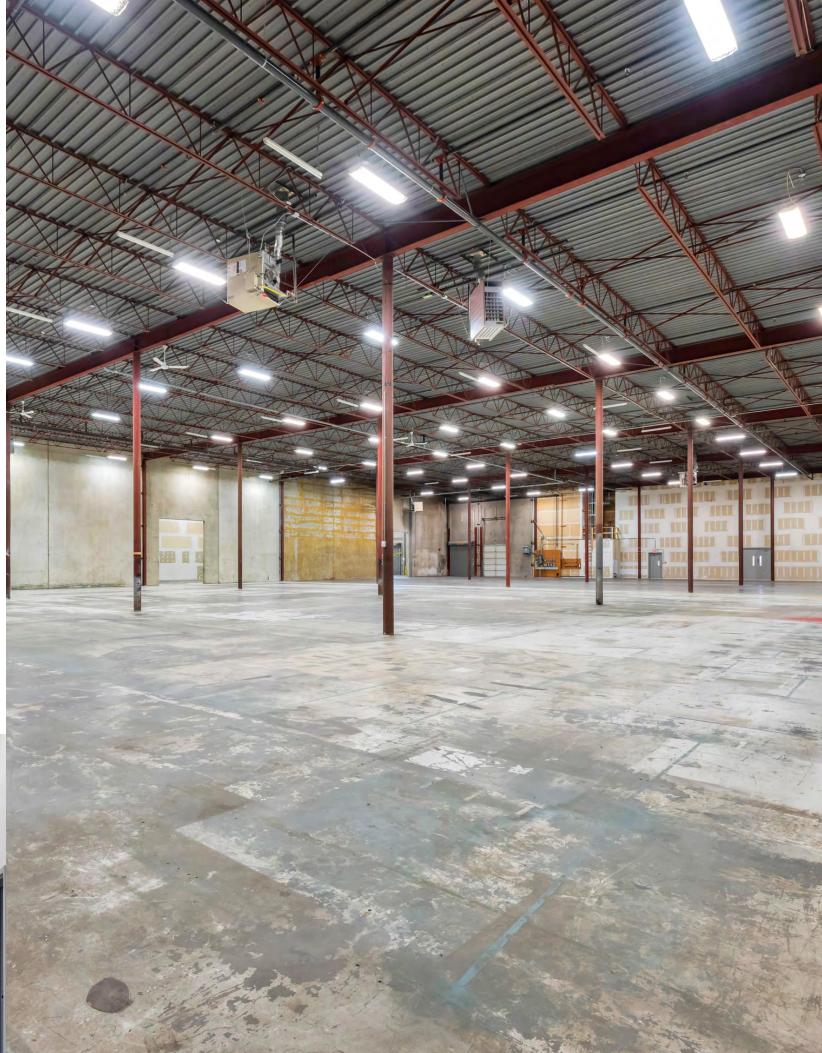

#### **KEY FEATURES**

- Two (2) dock doors
- One (1) grade door \_
- One (1) man door ramp \_
- 23' clear ceiling height \_
- Twenty-seven (27) designated parking stalls

PHOTOS [0]

For more property photos, click here