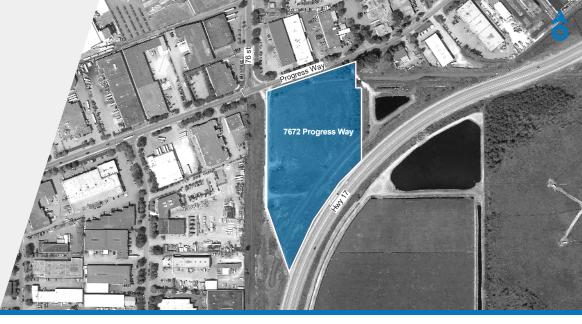

## **LOCATION**

The Subject Property is conveniently located along Progress Way in Delta, BC. Just minutes from both the South Fraser Perimeter Road and Highway 91, 7672 Progress Way is ideally located to connect to the Lower Mainland and beyond, with proximity to Vancouver International Airport, Delta Port, and the Canada-USA border.