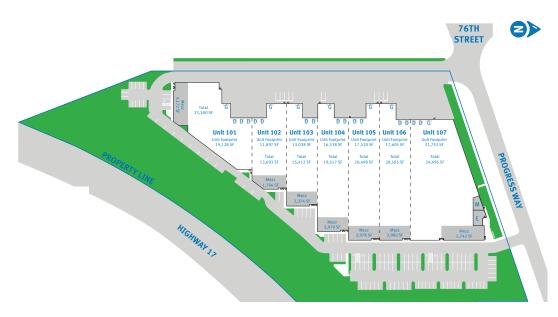

As we grow our operations across North America, we are pleased to announce that we have industrial building opportunities available in British Columbia, Alberta, and Ontario.

**SITE PLAN** S

SITE AREA BLDG FOOTPRINT

**ZONING** I2

244,372 SF 128,675 SF

**PROPERTY FEATURES** 

CEILING HEIGHT
32' clear

FLOOR LOAD
700 lbs/SF live load

POWER
500 amps at
347/600 volts