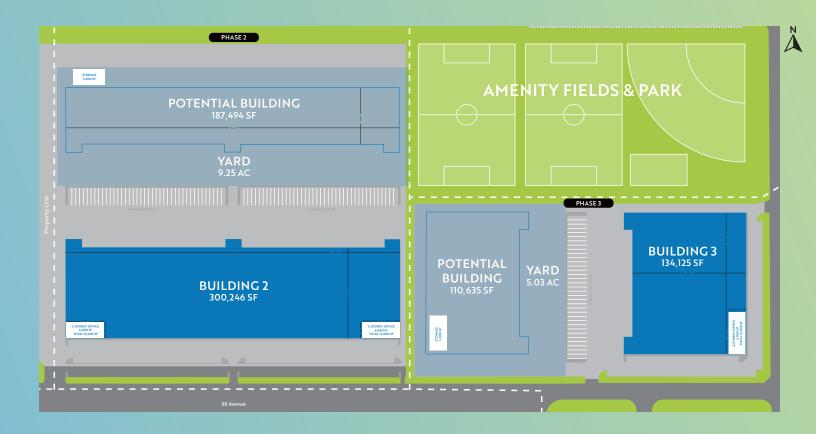

# PHASE 2 & 3 - OPTION 1

0

This potential build-to-suit layout can accommodate up to 300,246 SF and allows for a flexible yard configuration of up to 9.25 acres, or a second facility of up to 187,494 SF. The smaller building design within Phase 3 can accommodate up to 134,125 SF and allows for flexible yard configurations of up to 5.03 acres, or for a second facility of up to 110,635 SF. With Beedie's industry-leading build-to-suit program, you can choose from a wide range of customizable options to fit your exact specifications.