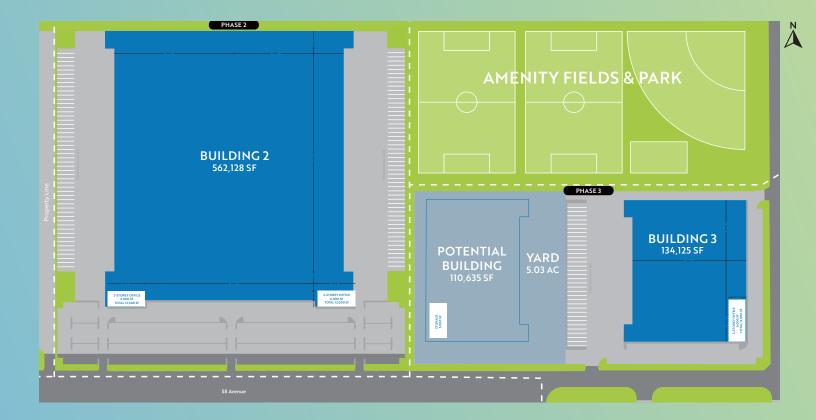

## PHASE 2 & 3 - OPTION 2

To maximize the acreage within Phase 2, an alternative build-to-suit layout can accommodate up to 562,128 SF (with the ability to demise into two tenancies) and allows for larger industrial users to find flexible configurations with storage yard or trailer parking in a prime location that offers easy access to transportation networks and key markets. By designing a facility that is tailored to suit your needs, you can maximize efficiency and productivity while gaining a competitive advantage in your industry.