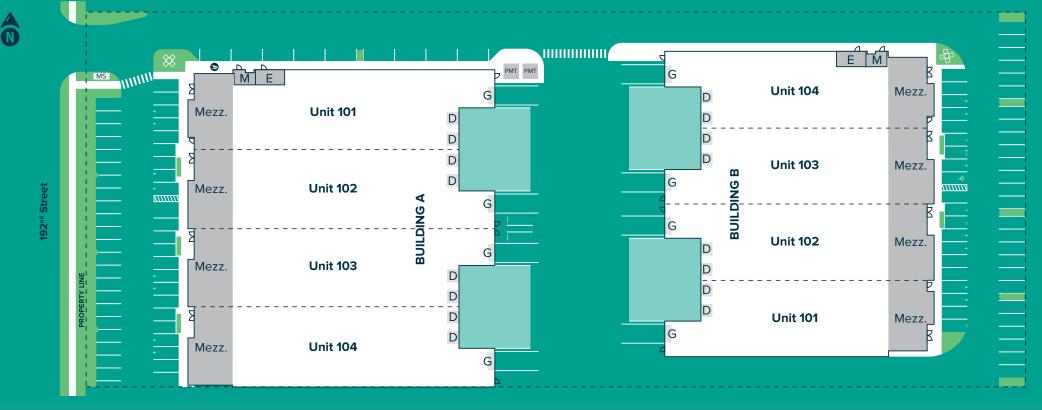

## **SITE PLAN & UNIT BREAKDOWN**

## Building A | 9688 192nd Street

| Unit  | Warehouse SF | Mezz SF | Total SF | Parking |
|-------|--------------|---------|----------|---------|
| 101   | 10,745       | 1,670   | 12,415   | 13      |
| 102   | 11,070       | 1,711   | 12,781   | 14      |
| 103   | 11,070       | 1,711   | 12,781   | 14      |
| 104   | 11,193       | 1,696   | 12,889   | 14      |
| Total | 44,078       | 6,787   | 50,866   | 55      |

## Building B | 9690 192nd Street

| Unit  | Warehouse SF | Mezz SF | Total SF | Parking |
|-------|--------------|---------|----------|---------|
| 101   | 9,198        | 1,535   | 10,733   | 11      |
| 102   | 9,203        | 1,644   | 10,847   | 11      |
| 103   | 9,203        | 1,644   | 10,847   | 11      |
| 104   | 8,813        | 1,572   | 10,385   | 12      |
| Total | 36,417       | 6,395   | 42,812   | 45      |