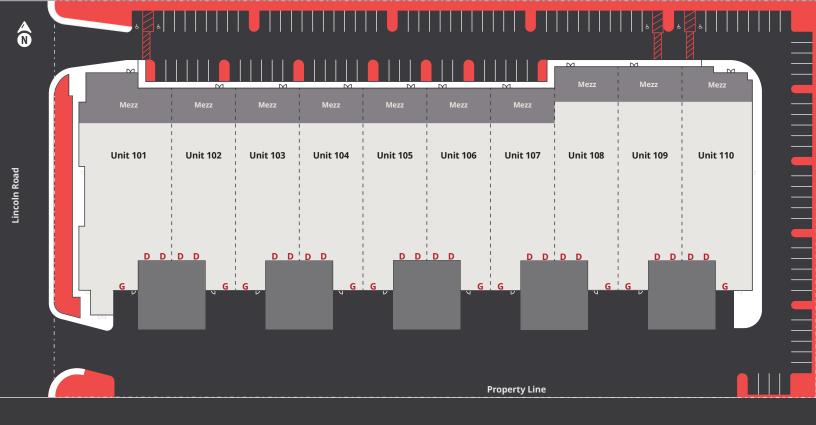

## **SITE PLAN & UNIT BREAKDOWN**

| Unit | Unit<br>Footprint | Mezz SF | Total  | Loading | Parking |
|------|-------------------|---------|--------|---------|---------|
| 101  | 15,953            | 2,883   | 18,836 | 2 D, 1G | 16      |
| 102  | 10,208            | 1,620   | 11,828 | 2 D, 1G | 10      |
| 103  | 10,208            | 1,620   | 11,828 | 2 D, 1G | 11      |
| 104  | 10,208            | 1,620   | 11,828 | 2 D, 1G | 11      |
| 105  | 10,208            | 1,620   | 11,828 | 2 D, 1G | 11      |
| 106  | 10,208            | 1,620   | 11,828 | 2 D, 1G | 10      |
| 107  | 10,208            | 1,620   | 11,828 | 2 D, 1G | 10      |
| 108  | 11,180            | 1,620   | 12,800 | 2 D, 1G | 11      |
| 109  | 11,180            | 1,620   | 12,800 | 2 D, 1G | 12      |
| 110  | 12,121            | 1,611   | 13,732 | 2 D, 1G | 12      |