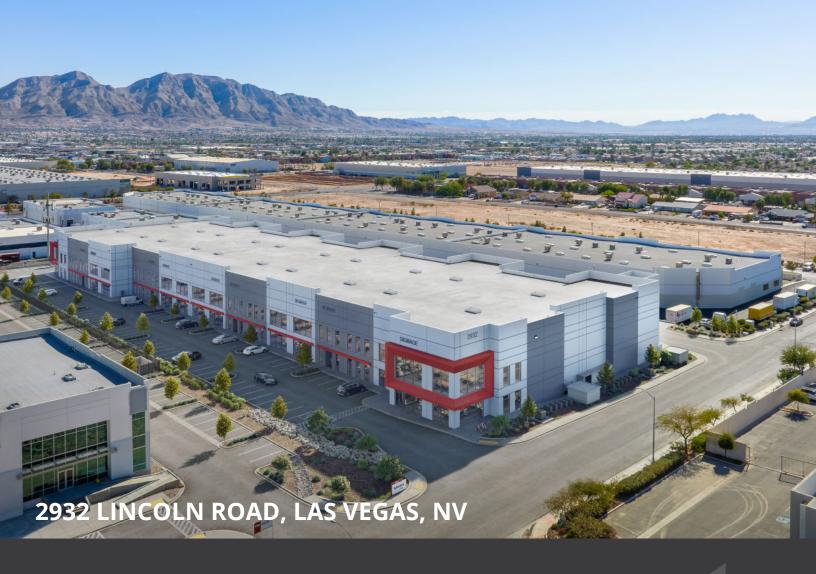

**COMING SOON** 

## ILINCOLN

## **OPPORTUNITY**

As North Las Vegas' premier class "A" industrial condo development, **Lincoln by Beedie** offers an exceptional opportunity to own warehouse space within the fastest-growing industrial submarket in the city. With units starting from 11,828 SF, this state-of-the-art facility offers industry-leading Beedie specifications such as tilt-up construction, 28' clear height, LED lighting, pit leveler dock loading at every door, R-38 insulation, and more.

Lincoln by Beedie is located along Lincoln Road in the East Cheyenne industrial corridor, just east of the I-15 freeway. The project's accessibility offers quick and easy access to all major arterial routes that service the North Las Vegas trade area as well as I-15, which is the major north/south thoroughfare for the entire Las Vegas market. I-15 also provides direct connectivity to California to the south and Utah to the north.