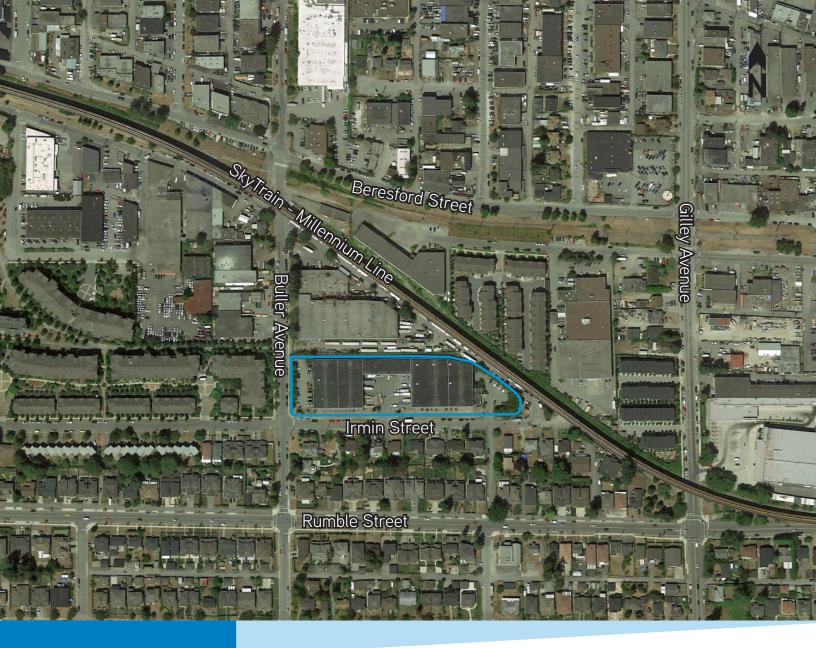

### Location

The building occupies a corner lot at the intersection of Buller Avenue and Irmin Street in the Beresford area of south Burnaby, just east of Metrotown. The location is directly south of Kingsway and west of Gilley Avenue, and offers easy access to arterial routes that connect to Marine Way, HWY #1 and Downtown Vancouver. Proximity to retail amenities along Kingsway and at Metrotown, as well as walkability to Royal Oak SkyTrain make this a highly sought-after location for businesses to call home.