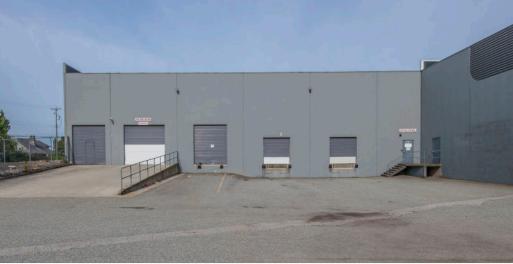

### **Building Amenities**

- 24' clear ceiling height
- Excellent transit 13 minute walk to Royal Oak Station
- HVAC in office spaces
- 3-phase power
- Warehouse bathrooms
- T5 lighting
- · Gas-fired unit heaters in warehouse
- Skylights throughout warehouse
- Ample on-site parking
- Dock and grade level loading

## Available Space

| ADDRESS             | OFFICE   | WAREHOUSE | TOTAL     | LOADING            | AVAILABLITY      |
|---------------------|----------|-----------|-----------|--------------------|------------------|
| 6075 Irmin Street   | 1,897 SF | 10,532 SF | 12,429 SF | 3 Dock<br>1 Grade  | Immediately      |
| 6085A Irmin Street  | 720 SF   | 18,737 SF | 19,457 SF | 2 Dock             | Immediately      |
| 7470 Buller Avenue  | 6,242 SF | 21,721 SF | 27,963 SF | 3 Dock<br>2 Grade  | February 1, 2021 |
| 7470B Buller Avenue | -        | 7,750 SF  | 7,750 SF  | 2 Dock             | LEASED           |
| TOTAL               | 8,859 SF | 58,740 SF | 67,599 SF | 10 Dock<br>3 Grade |                  |