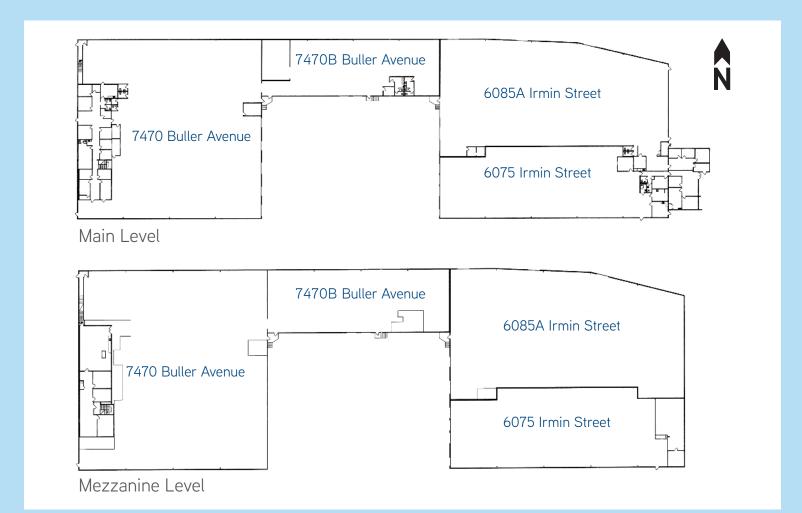

## Available Space

| ADDRESS             | OFFICE   | WAREHOUSE | TOTAL     | LOADING            | AVAILABLITY      |
|---------------------|----------|-----------|-----------|--------------------|------------------|
| 6075 Irmin Street   | 1,897 SF | 10,532 SF | 12,429 SF | 3 Dock<br>1 Grade  | Immediately      |
| 6085A Irmin Street  | 720 SF   | 18,737 SF | 19,457 SF | 2 Dock             | Immediately      |
| 7470 Buller Avenue  | 6,242 SF | 21,721 SF | 27,963 SF | 3 Dock<br>2 Grade  | February 1, 2021 |
| 7470B Buller Avenue | -        | 7,750 SF  | 7,750 SF  | 2 Dock             | LEASED           |
| TOTAL               | 8,859 SF | 58,740 SF | 67,599 SF | 10 Dock<br>3 Grade |                  |