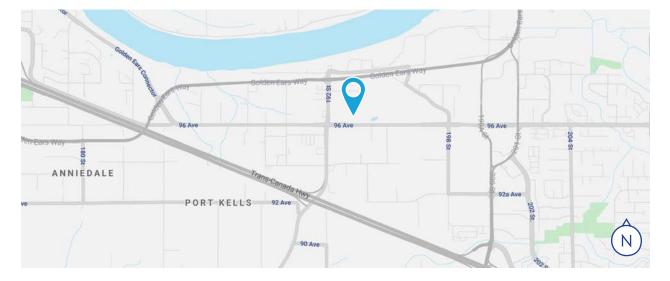

# **Location Map**

# Property **Overview**

Managed by Beedie, the Subject Property offers unbeatable access to Surrey's major thoroughfares including prominent exposure along 96<sup>th</sup> Avenue – the prime east/west arterial roadway in Port Kells.

The unit is close to numerous access points for the Trans-Canada Highway, Highway 15, the South Fraser Perimeter Road, Golden Ears Bridge, and the 200<sup>th</sup> Street corridor.

| Building Size*            | Office<br>Warehouse<br><b>TOTAL</b>                                            | 300 SF<br>4,900 SF<br><b>5,200 SF</b> |
|---------------------------|--------------------------------------------------------------------------------|---------------------------------------|
| Zoning                    | IL: Accommodates a wide range of light industrial, office & distribution uses. |                                       |
| Available                 | May 1, 2023                                                                    |                                       |
| Lease Rate                | \$25.00/SF                                                                     |                                       |
| Additional Rent<br>(2023) | \$5.03/SF                                                                      |                                       |