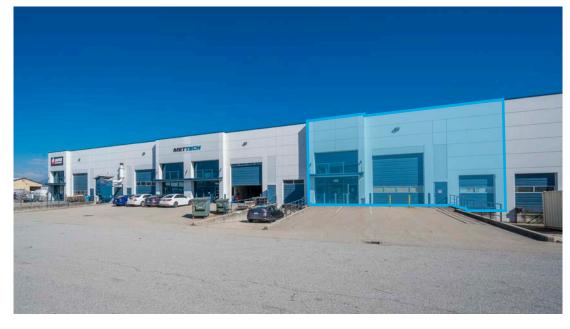

300 SF<br>4,900 SF<br><b>5,200 SF</b> |
|---------------------------|--------------------------------------------------------------------------------|---------------------------------------|
| Zoning                    | IL: Accommodates a wide range of light industrial, office & distribution uses. |                                       |
| Available                 | May 1, 2023                                                                    |                                       |
| Lease Rate                | \$25.00/SF                                                                     |                                       |
| Additional Rent<br>(2023) | \$5.03/SF                                                                      |                                       |







# Property **Features**

- Open concept office/breakroom -20" x 15"
- Small storage mezzanine
- One (1) 16" x 14" grade level door
- One (1) 10" x 8" dock level door (hydraulic dock leveller)
- Concrete loading apron
- 24" clear height under truss
- 23" clear height under heater
- One (1) men's handicap accessible washroom
- One (1) women's handicap accessible washroom
- 225 Amp, 120/208 Volt, 3-phase power
- Gas-powered radiant heating
- Fully sprinklered

## Site Plan





# **Location Map**







### **Josh Gaze**

Personal Real Estate Corporation +1 604 754 9859 josh.gaze@colliers.com

### **Austin Adamson**

Industrial Sales & Leasing +1 604 805 1078 austin.adamson@colliers.com

Copyright © 2023 Colliers International. This document has been prepared by Colliers International for a