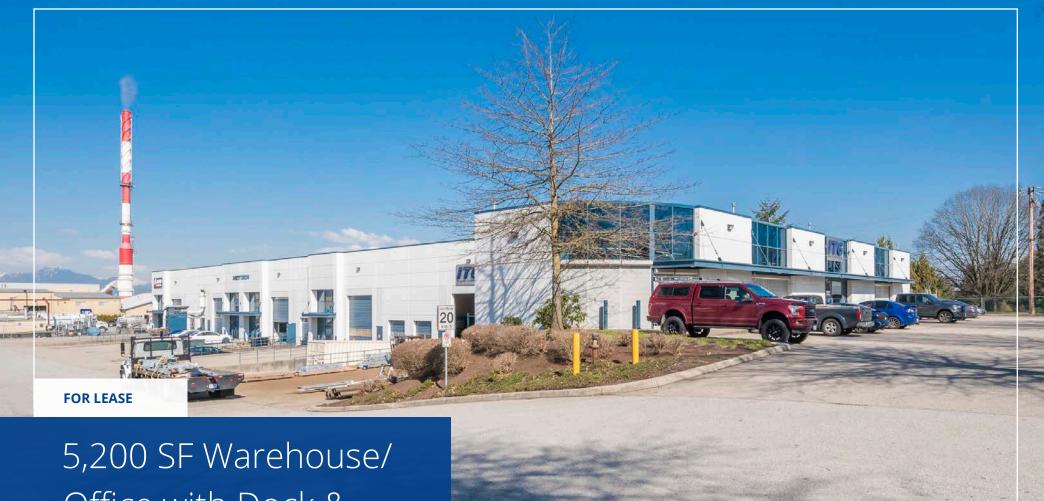

# 5,200 SF Warehouse/ Office with Dock & Grade Loading

Unit 102 - 19335 96 Avenue, Surrey

# Property **Overview**

Managed by Beedie, the Subject Property offers unbeatable access to Surrey's major thoroughfares including prominent exposure along 96<sup>th</sup> Avenue – the prime east/west arterial roadway in Port Kells.

The unit is close to numerous access points for the Trans-Canada Highway, Highway 15, the South Fraser Perimeter Road, Golden Ears Bridge, and the 200<sup>th</sup> Street corridor.

| Building Size*            | Office<br>Warehouse<br><b>TOTAL</b>                                            | 300 SF<br>4,900 SF<br><b>5,200 SF</b> |
|---------------------------|--------------------------------------------------------------------------------|---------------------------------------|
| Zoning                    | IL: Accommodates a wide range of light industrial, office & distribution uses. |                                       |
| Available                 | May 1, 2023                                                                    |                                       |
| Lease Rate                | \$25.00/SF                                                                     |                                       |
| Additional Rent<br>(2023) | \$5.03/SF                                                                      |                                       |