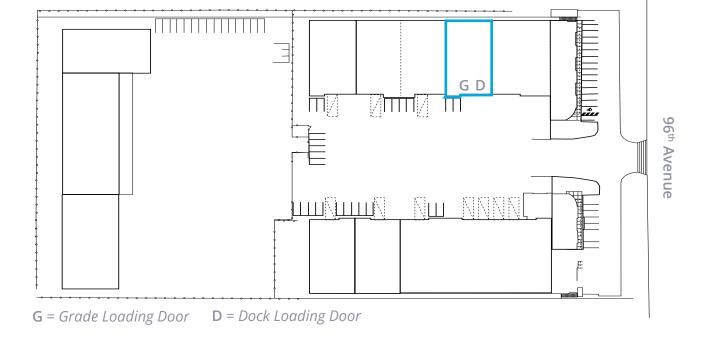

|
| Lease Rate                | \$25.00/SF                                                                     |                                       |
| Additional Rent<br>(2023) | \$5.03/SF                                                                      |                                       |







# Property **Features**

- Open concept office/breakroom -20" x 15"
- Small storage mezzanine
- One (1) 16" x 14" grade level door
- One (1) 10" x 8" dock level door (hydraulic dock leveller)
- Concrete loading apron
- 24" clear height under truss
- 23" clear height under heater
- One (1) men's handicap accessible washroom
- One (1) women's handicap accessible washroom
- 225 Amp, 120/208 Volt, 3-phase power
- Gas-powered radiant heating
- Fully sprinklered

## Site Plan





# **Location Map**







### **Josh Gaze**

Personal Real Estate Corporation +1 604 754 9859 josh.gaze@colliers.com

### **Austin Adamson**

Industrial Sales & Leasing +1 604 805 1078 austin.adamson@colliers.com

Copyright © 2023 Colliers International. This document has been prepared by Colliers International for advertising and general information only. Colliers International makes no guarantees, representations or warranties of any kind, expressed or implied, regarding the information including, but not limited to, warranties of content, accuracy and reliability. Any interested party should undertake their own inquiries as to the accuracy of the information. Colliers International excludes unequivocally all inferred or implied terms, conditions and warranties arising out of this docu