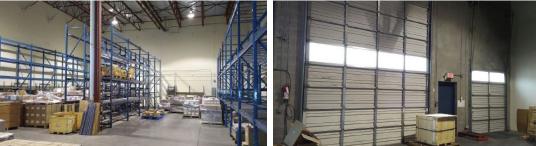

# Property **Features**

- Open concept office/breakroom -20" x 15"
- Small storage mezzanine
- One (1) 16" x 14" grade level door
- One (1) 10" x 8" dock level door (hydraulic dock leveller)
- Concrete loading apron
- 24" clear height under truss
- 23" clear height under heater
- One (1) men's handicap accessible washroom
- One (1) women's handicap accessible washroom
- 225 Amp, 120/208 Volt, 3-phase power
- Gas-powered radiant heating
- Fully sprinklered