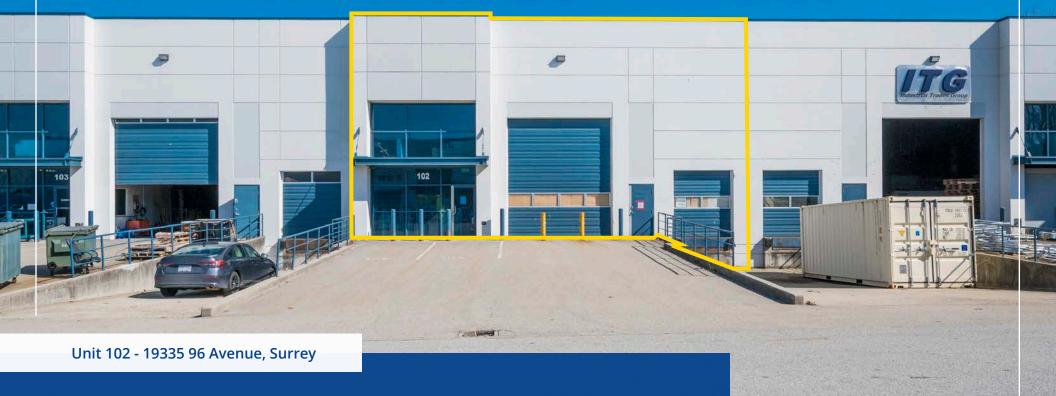

# 5,200 SF Warehouse/ Office with Dock & Grade Loading

Unit 102 - 19335 96 Avenue, Surrey

# Property **Features**

- Open concept office/breakroom -20" x 15"
- Small storage mezzanine
- One (1) 16" x 14" grade level door
- One (1) 10" x 8" dock level door (hydraulic dock leveller)
- Concrete loading apron
- 24" clear height under truss
- 23" clear height under heater
- One (1) men's handicap accessible washroom
- One (1) women's handicap accessible washroom
- 225 Amp, 120/208 Volt, 3-phase power
- Gas-powered radiant heating
- Fully sprinklered