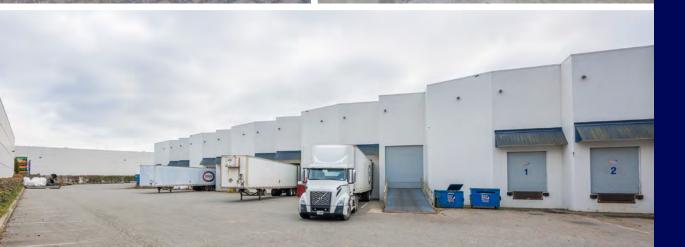

success.

# Opportunity & Location

Developed and managed by Beedie, 400-26825 56<sup>th</sup> Avenue offers future tenants the opportunity to occupy an exceptionally clean, organized, and well-maintained warehouse and office space at the western edge of Gloucester Industrial Estates; with quick accessibility to all areas of Greater Vancouver and the Fraser Valley via Highway 1 at the 264<sup>th</sup> Street interchange.

Both Abbotsford International Airport and the US border are within a short 15-minute drive.

# Available Area

Warehouse 31,684 SF
Office 2,392 SF
Common Area 93 SF

TOTAL 34,169 SF

## **Reduced Lease Rate**

\$20.95 per SF \$18.00 per SF

## Additional Rent (2025 Estimate)

\$6.20 per SF + 5% management fee

## **Availability**

**Immediate** 

## Site Plan













### **Unit Features**

- Newly renovated office space with HVAC throughout
- Concrete tilt-up construction
- Extensive glazing
- 26' clear warehouse ceiling height
- ESFR sprinkler system in warehouse
- Thoughtful design & layout for efficient truck maneuvering
- Abundant supply of parking
- Kitchenette & bathroom
- High efficiency LED lighting
- Natural light with warehouse skylights throughout

# Loading

- Five (5) Dock Loading Doors
- One (1) Grade Loading Door

## Zoning

M2-A: Accommodates a wide range of light industrial, office & light commercial uses.

#### Power

200 amp, 347/600 volt 3-phase power



# Colliers

#### Josh Gaze

Personal Real Estate Corporation
Vice President
+1 604 754 9859
josh.gaze@colliers.com

#### **Austin Adamson**

Senior Associate +1 604 805 1078 austi