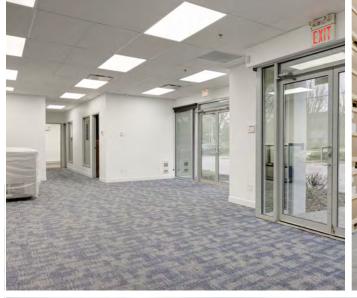

### **Unit Features**

- Newly renovated office space with HVAC throughout
- Concrete tilt-up construction
- Extensive glazing
- 26' clear warehouse ceiling height
- ESFR sprinkler system in warehouse
- Thoughtful design & layout for efficient truck maneuvering
- Abundant supply of parking
- Kitchenette & bathroom
- High efficiency LED lighting
- Natural light with warehouse skylights throughout