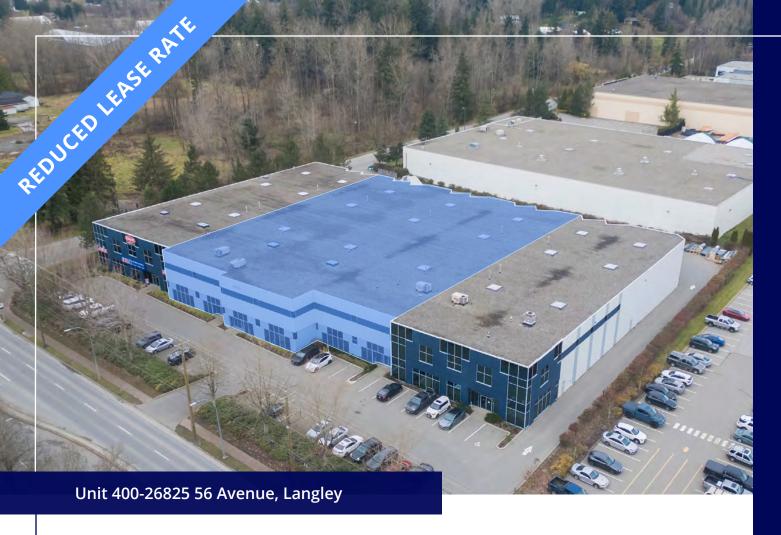

34,169 SF Newly Renovated Warehouse & Office with Dock & Grade Loading For Lease

Josh Gaze

Personal Real Estate Corporation
Vice President
+1 604 754 9859
josh.gaze@colliers.com

# Opportunity & Location

Developed and managed by Beedie, 400-26825 56<sup>th</sup> Avenue offers future tenants the opportunity to occupy an exceptionally clean, organized, and well-maintained warehouse and office space at the western edge of Gloucester Industrial Estates; with quick accessibility to all areas of Greater Vancouver and the Fraser Valley via Highway 1 at the 264<sup>th</sup> Street interchange.