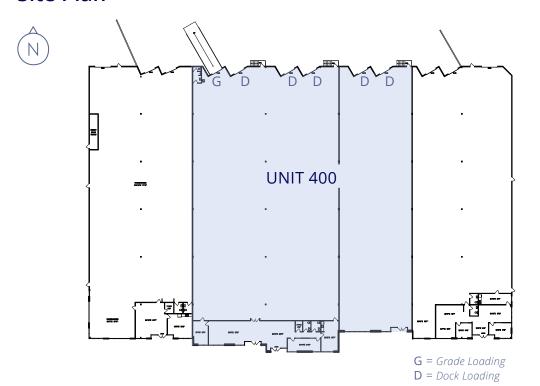

## Site Plan

# Loading

- Five (5) Dock Loading Doors
- One (1) Grade Loading Door