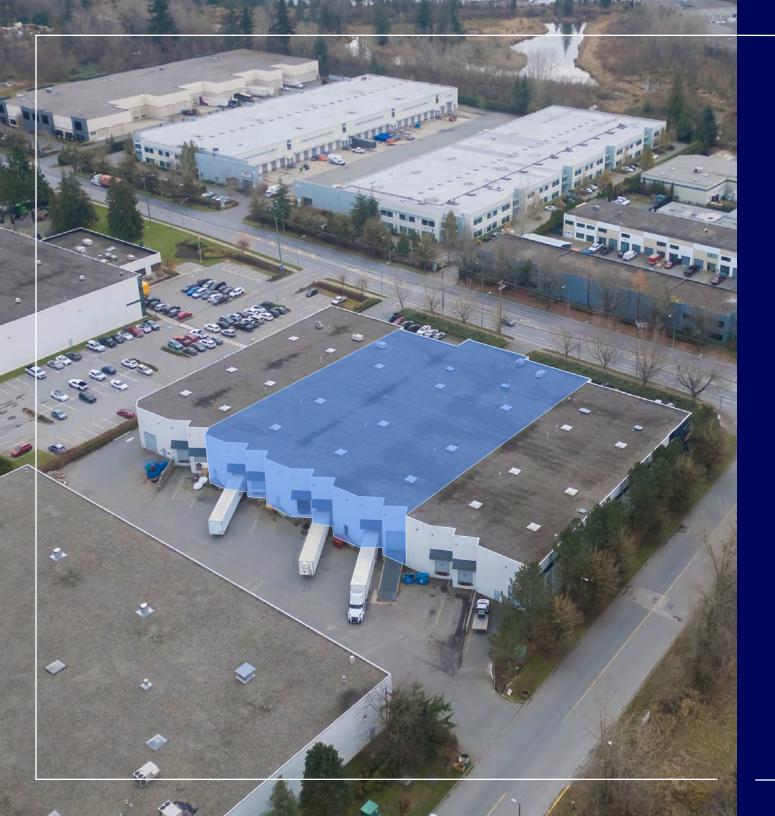

# Opportunity & Location

Developed and managed by Beedie, 400-26825 56<sup>th</sup> Avenue offers future tenants the opportunity to occupy an exceptionally clean, organized, and well-maintained warehouse and office space at the western edge of Gloucester Industrial Estates; with quick accessibility to all areas of Greater Vancouver and the Fraser Valley via Highway 1 at the 264<sup>th</sup> Street interchange.

## Site Plan