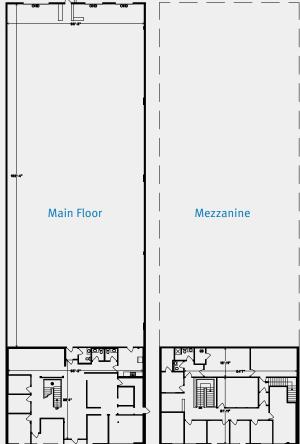

#### **UNIT 100 LAYOUT**

#### **AVAILABLE AREA**

Warehouse 11,356 SF

Main Floor Office 3,246 SF

Second Floor Office 3,250 SF

Total 17,852 SF