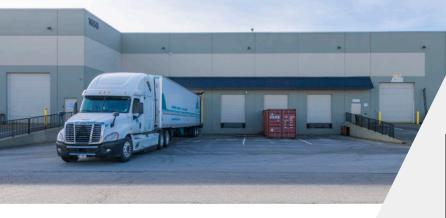

### **BUILDING FEATURES**

- Concrete tilt-up construction with extensive glazing
- 26' clear ceilings
- Two (2) dock level loading doors
- One (1) grade level loading door
- 3-phase electrical service
- Eighteen (18) reserved parking stalls
- Fully sprinklered
- Private & open plan office areas on two (2) levels