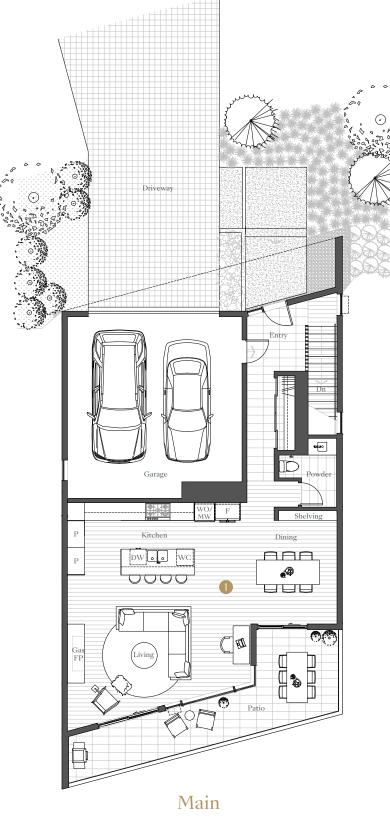

## ALPINE

Total Home Space: 2,802 Sq Ft Interior: 2,310 Sq Ft | Garage Area: 492 Sq Ft | Deck Size: 245 Sq Ft Lot Size: 8,552 Sq Ft | Lot Length: 180–186 Sq Ft | Lot Width: 48–50 Sq Ft

Lower

Beedie/Living

## 3 Bedrooms, 2.5 Bathrooms

| nen, Living & Dining Area | 32'11" x 19'8" |
|---------------------------|----------------|
| ary Bedroom               | 11'8" x 11'6"  |
| oom 1                     | 10'0" x 11'8"  |
| oom 2                     | 10'0" x 11'8"  |