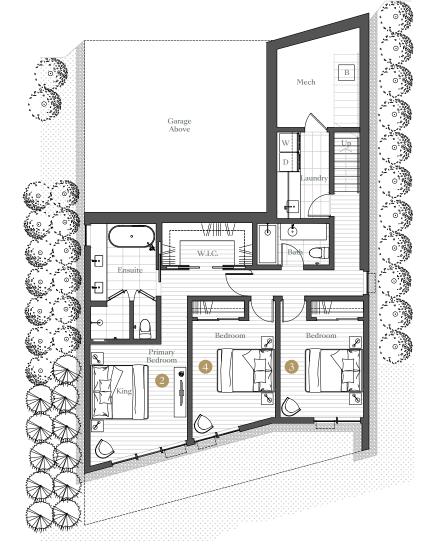

## ALPINE

Total Home Space: 2,802 Sq Ft Interior: 2,310 Sq Ft | Garage Area: 492 Sq Ft | Deck Size: 245 Sq Ft Lot Size: 8,552 Sq Ft | Lot Length: 180–186 Sq Ft | Lot Width: 48–50 Sq Ft

Lower

Beedie/Living

## 3 Bedrooms, 2.5 Bathrooms

| nen, Living & Dining Area | 32'11" x 19'8" |
|---------------------------|----------------|
| ary Bedroom               | 11'8" x 11'6"  |
| oom 1                     | 10'0" x 11'8"  |
| oom 2                     | 10'0" x 11'8"  |