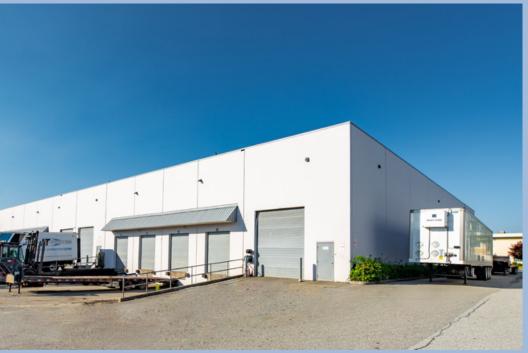

# **Unit size**

14,119 SF Warehouse 1.268 SF Office

## 15,387 SF Total

LOADING DOORS 4 dock & 2 grade

CEILING HEIGHT 26' clear

PARKING 12 dedicated stalls

BASIC RENT Contact listing agents

ADDITIONAL RENT \$6.44 PSF (2023 est.)

**AVAILABILITY** Immediately