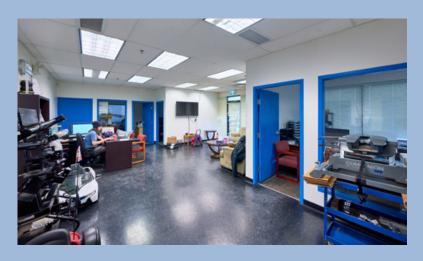

## **Features**

- Excellent exposure along 82 Street
- Private offices, kitchen/staff room, and open area with HVAC
- · Ample truck maneuvering room at rear loading area
- Large front windows and warehouse skylights provide plenty of natural light
- NFPA sprinklers throughout
- Professionally built and managed by Beedie