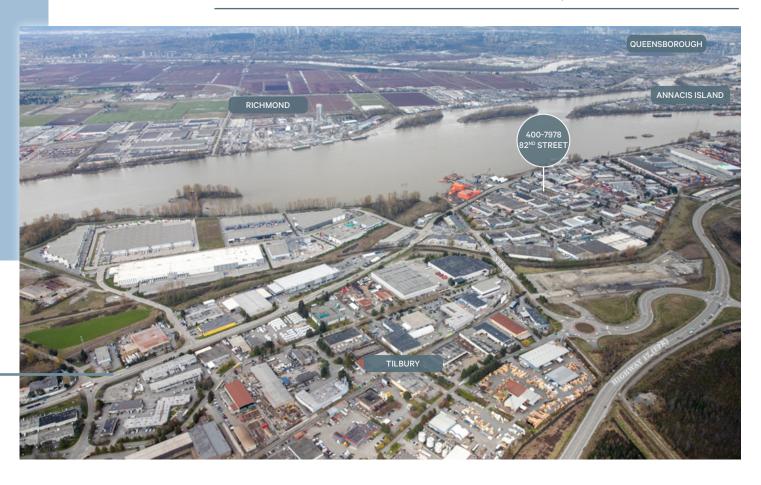

**VIEW FLOORPLAN** 

400-7978 82ND STREET DELTA, BRITISH COLUMBIA

Located in Tilbury, Delta's primary industrial hub, 7978 82nd Street is only 3 minutes from the Tilbury Connector, providing quick access to all of Metro Vancouver and the US border via Highway 17 (South Fraser Perimeter Road), Highway 91 and Highway 99.

Tilbury offers excellent connectivity with logistical hubs such as YVR International Airport, Deltaport and the Tsawwassen Ferry Terminal. Downtown Vancouver, Surrey City Centre, and Richmond City Centre are only a 25-35 minute drive from the property.