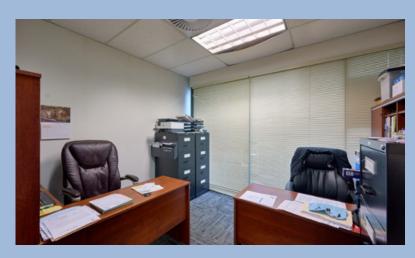

## **Features**

- Excellent exposure along 82 Street
- Private offices, kitchen/staff room, and open area with HVAC
- · Ample truck maneuvering room at rear loading area
- Large front windows and warehouse skylights provide plenty of natural light
- NFPA sprinklers throughout
- Professionally built and managed by Beedie