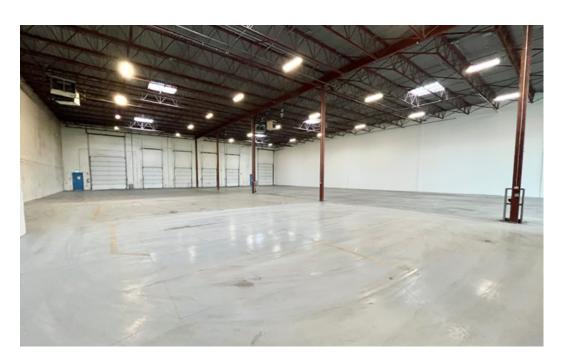

## **Features**

- Excellent exposure along 82 Street
- Private offices, kitchen/staff room, and open area with HVAC
- · Ample truck maneuvering room at rear loading area
- Large front windows and warehouse skylights provide plenty of natural light
- NFPA sprinklers throughout
- Professionally built and managed by Beedie