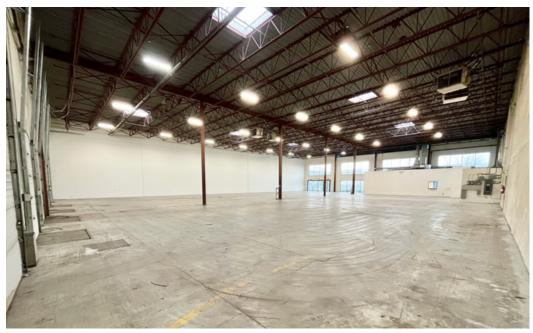

## **Features**

- Excellent exposure along 82 Street
- Private offices, kitchen/staff room, and open area with HVAC
- · Ample truck maneuvering room at rear loading area
- Large front windows and warehouse skylights provide plenty of natural light
- NFPA sprinklers throughout
- Professionally built and managed by Beedie