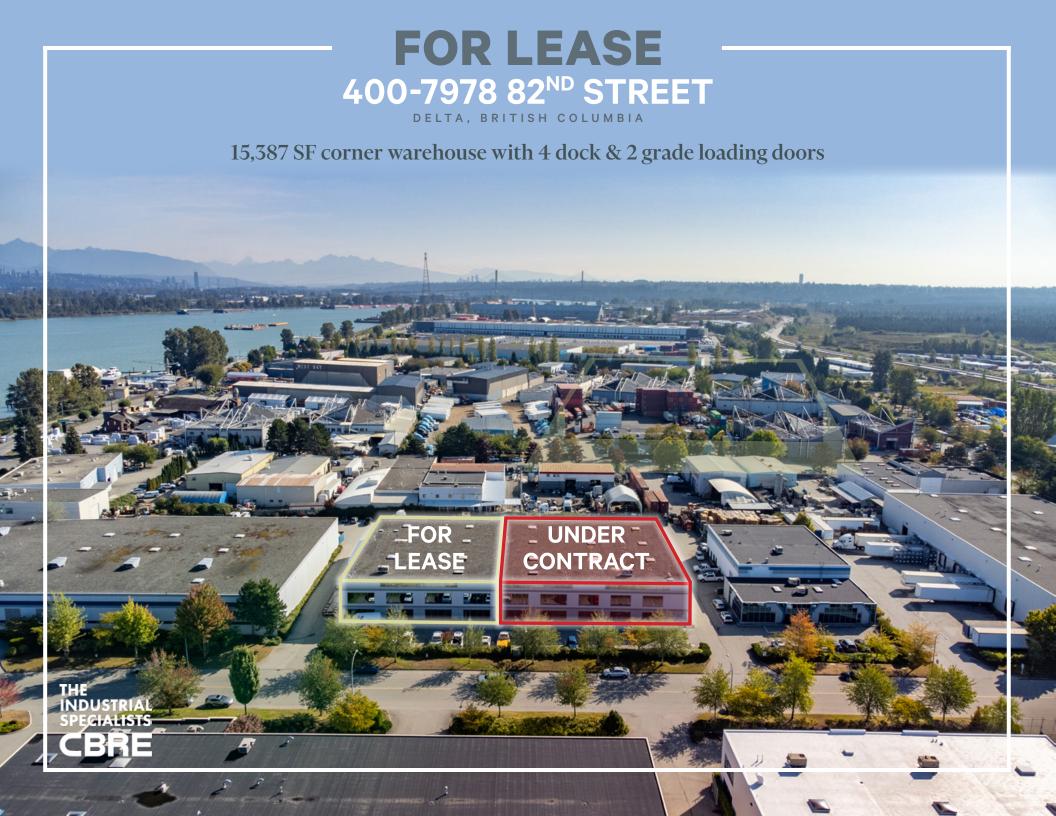

## 15,387 SF Total

LOADING DOORS 4 dock & 2 grade

CEILING HEIGHT 26' clear

PARKING 12 dedicated stalls

BASIC RENT Contact listing agents

ADDITIONAL RENT \$6.44 PSF (2023 est.)

**AVAILABILITY** Immediately

**VIEW FLOORPLAN** 

400-7978 82ND STREET DELTA, BRITISH COLUMBIA

Located in Tilbury, Delta's primary industrial hub, 7978 82nd Street is only 3 minutes from the Tilbury Connector, providing quick access to all of Metro Vancouver and the US border via Highway 17 (South Fraser Perimeter Road), Highway 91 and Highway 99.

## 400-7978 82ND STREET DELTA, BRITISH COLUMBIA