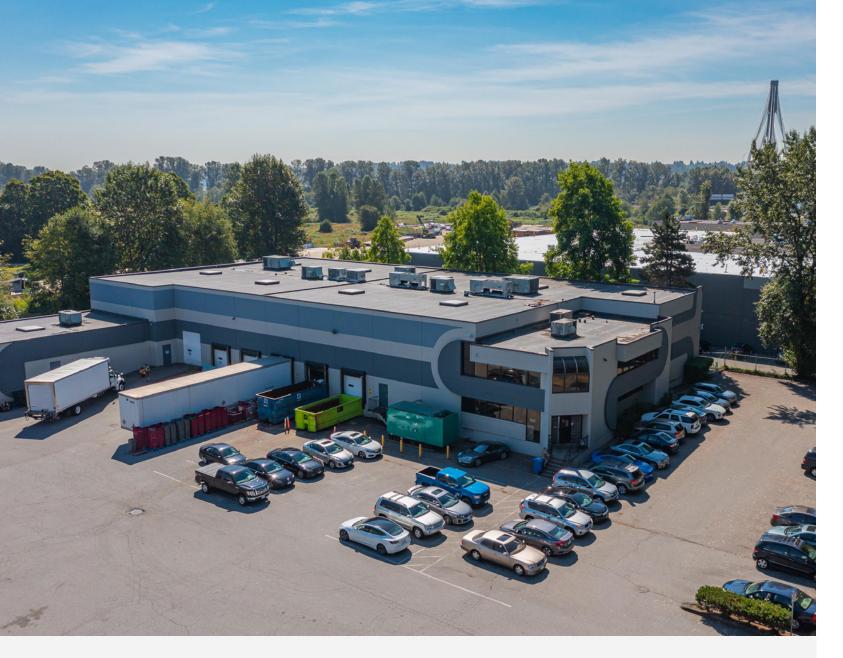

#### **OPPORTUNITY**

Avison Young & Beedie are pleased to present this rare opportunity to lease 21,640 SF -115,586 SF of industrial with office space in a campus-style setting at 69 & 71 Glacier Street, Coquitlam. Businesses are encouraged to work with the Landlord to improve the space to suit their requirements. The property sits on a 4.18-acre site, and benefits from having access to a Canadian Pacific rail spur, as well as extensive on-site parking.