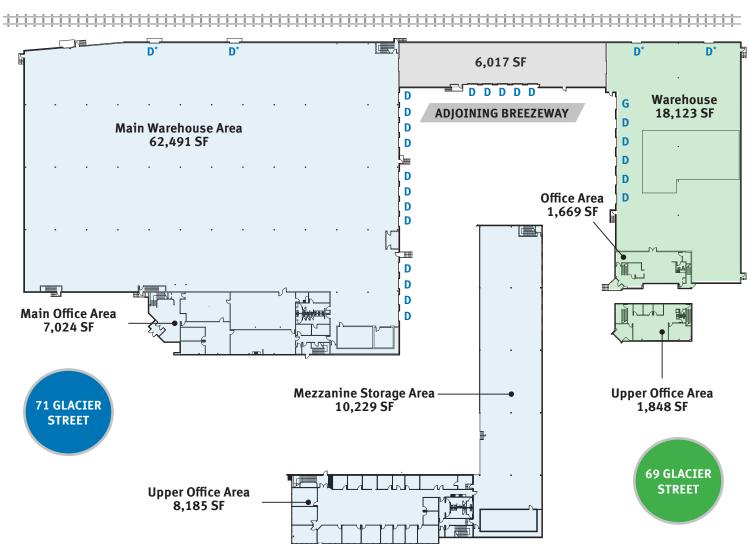

#### **BUILDING SIZE**

71 Glacier Street Warehouse 62,491 SF Ground floor office 7,024 SF

Second floor office 8,185 SF Mezzanine storage 10,229 SF Total: 87,929 SF

**69 Glacier Street** 

Warehouse 18,123 SF Ground floor office 1,669 SF Second floor office 1,848 SF

Total 21,640 SF

Adjoining breezeway\* Warehouse

6,017 SF\*

Total Area: 115,586 SF

\*Potential to remove the adjoining breezeway for additional parking

#### **LOADING**

**71 Glacier Street**: 12 Dock doors

2 Rail serviced dock doors

**PHOTOS** 

click here.

For more property photos,

**69 Glacier Street:** 5 Dock doors

2 Rail serviced dock doors

1 Grade door

5 Dock doors Breezeway:

#### **MARKETING PLAN**

**LEGEND D** = Dock doors **G** = Grade doors

\*Rail serviced dock doors