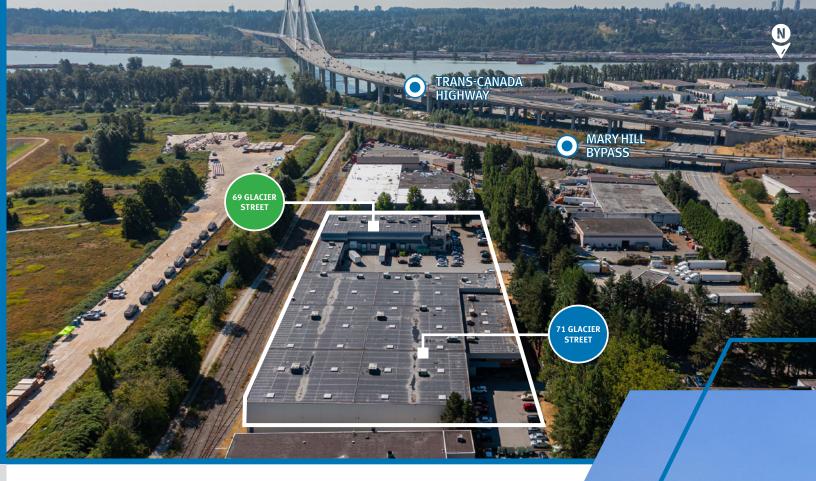

#### LOCATION

The property is located in the geographic center of Metro Vancouver. Situated at the south end of Glacier Street, one block east of United Boulevard, the location provides almost immediate access to Lougheed Highway and the Trans-Canada

#### **BUILDING SIZE**

71 Glacier Street Warehouse 62,491 SF Ground floor office 7,024 SF

Second floor office 8,185 SF Mezzanine storage 10,229 SF Total: 87,929 SF

**69 Glacier Street** 

Warehouse 18,123 SF Ground floor office 1,669 SF Second floor office 1,848 SF

Total 21,640 SF

Adjoining breezeway\* Warehouse

6,017 SF\*

Total Area: 115,586 SF

\*Potential to remove the adjoining breezeway for additional parking