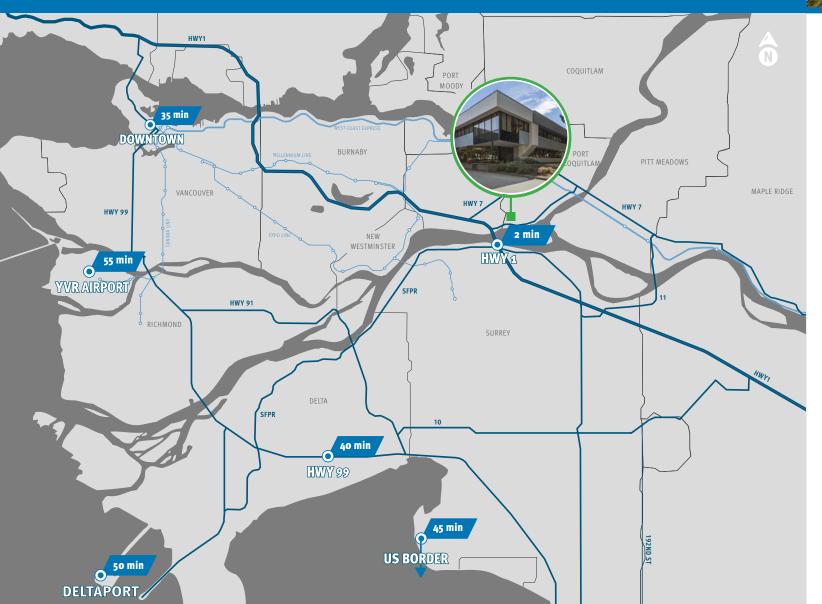

#### LOCATION

The property is located in the geographic center of Metro Vancouver. Situated at the south end of Glacier Street, one block east of United Boulevard, the location provides almost immediate access to Lougheed Highway and the Trans-Canada