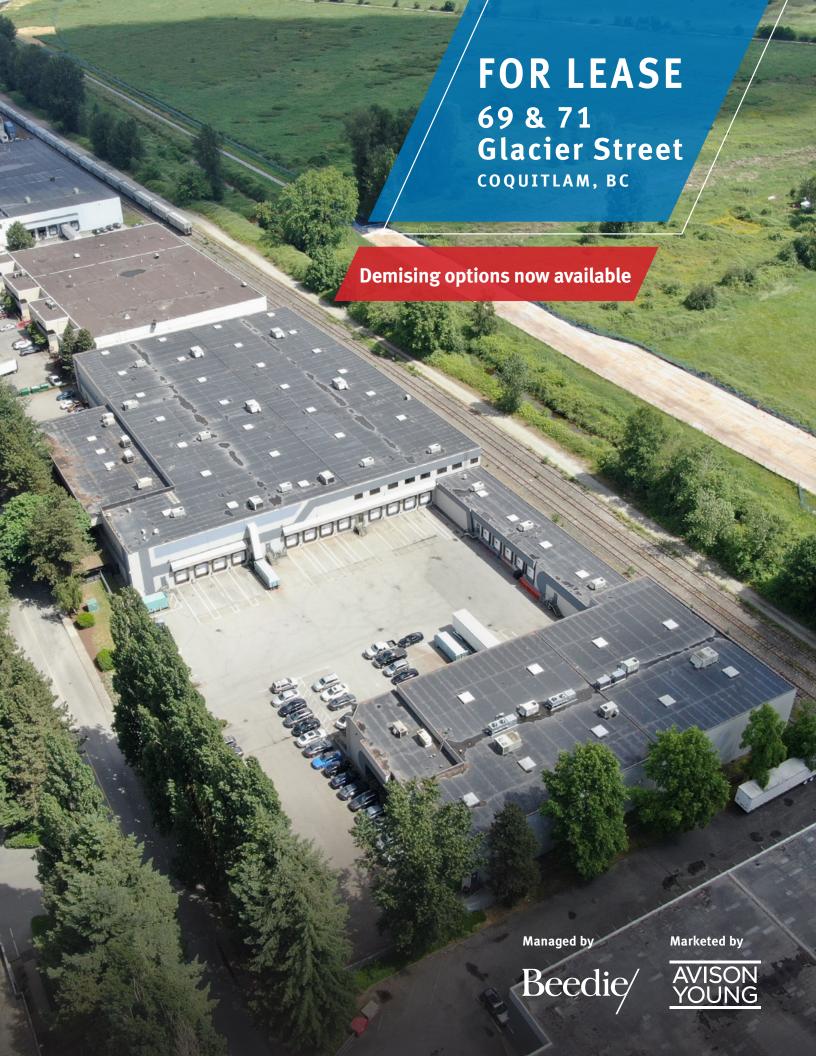

#### LOCATION

The property is located in the geographic center of Metro Vancouver. Situated at the south end of Glacier Street, one block east of United Boulevard, the location provides almost immediate access to Lougheed Highway and the Trans-Canada

#### **OPPORTUNITY**

Avison Young & Beedie are pleased to present this rare opportunity to lease 21,640 SF -115,586 SF of industrial with office space in a campus-style setting at 69 & 71 Glacier Street, Coquitlam. Businesses are encouraged to work with the Landlord to improve the space to suit their requirements. The property sits on a 4.18-acre site, and benefits from having access to a Canadian Pacific rail spur, as well as extensive on-site parking.

#### **LOT SIZE**

4.18 acres