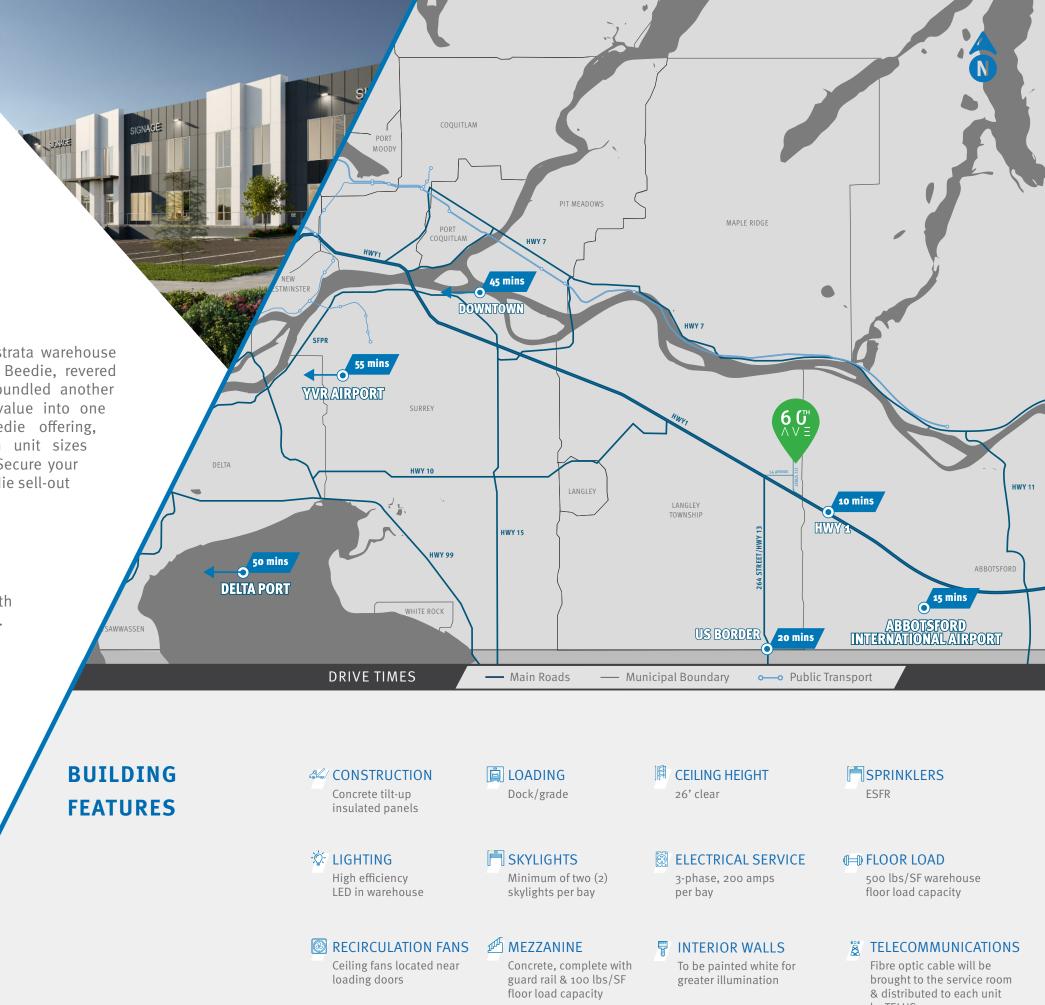

#### **LOCATION & AMENITIES**

60th Avenue Business Centre is located on the southeast corner of 60th Avenue and 274th Street in Gloucester, within the Township of Langley. Gloucester Industrial Estates is a master-planned industrial community strategically located in northeast Langley on the north side of the Trans-Canada Highway (Highway 1) at the 264th Street interchange. The business park will benefit from the recently announced expansion of Highway 1 between 216th Street and 264th Street. significantly improving mobility and transportation within the region. As it stands today, Gloucester offers convenient access to most areas of the Lower Mainland and is located within 15 minutes of both the Abbotsford International Airport (YXX) and the US border.

ZONING M2- A - General Industrial

COMPLETION Fall 2021

by TELUS