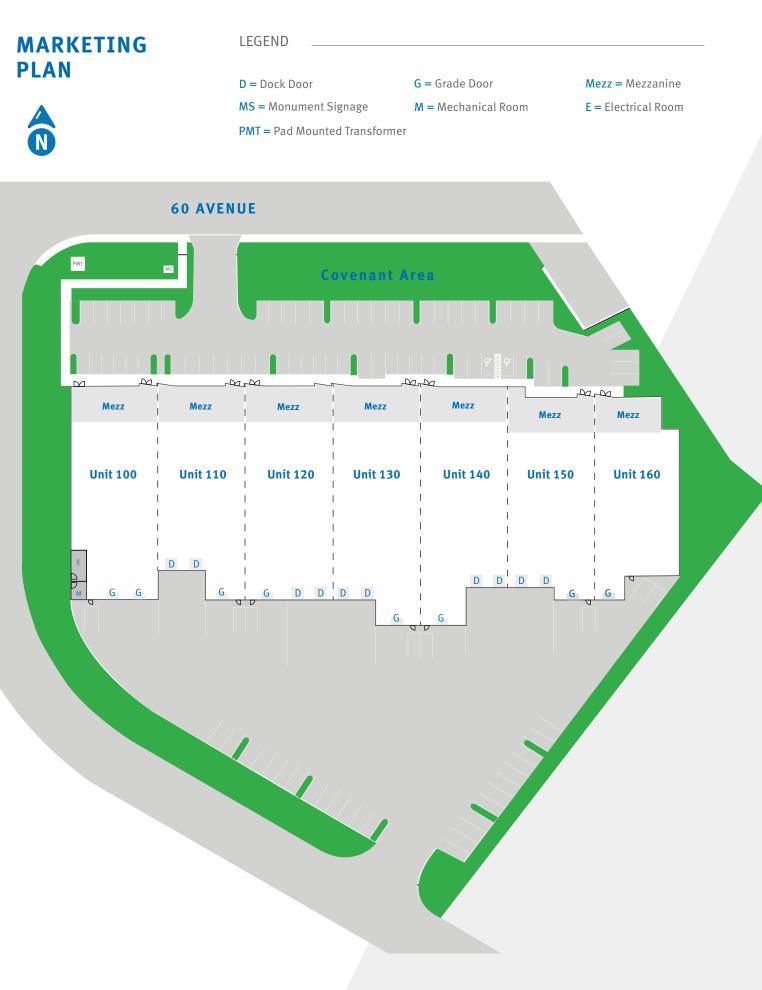

### **PRICING TABLE**

|                 | Unit Footprint SF | Mezz SF | Total SF | \$ PSF | Loading | Parking |
|-----------------|-------------------|---------|----------|--------|---------|---------|
| Unit <b>100</b> | 8,742             | 1,565   | 10,307   | \$380  | 2 G     | 14      |
| Unit <b>110</b> | 8,542             | 1,589   | 10,131   | \$375  | 2D, 1G  | 14      |
| Unit <b>120</b> | 9,202             | 1,580   | 10,782   | \$375  | 2D, 1G  | 14      |
| Unit <b>130</b> | 9,742             | 1,595   | 11,337   | \$375  | 2D, 1G  | 15      |
| Unit <b>140</b> | 9,484             | 1,562   | 11,046   | \$375  | 2D, 1G  | 14      |
| Unit <b>150</b> | 8,576             | 1,670   | 10,246   | \$375  | 2D, 1G  | 14      |
| Unit <b>160</b> | 7,703             | 1,185   | 8,888    | \$375  | 1 G     | 11      |