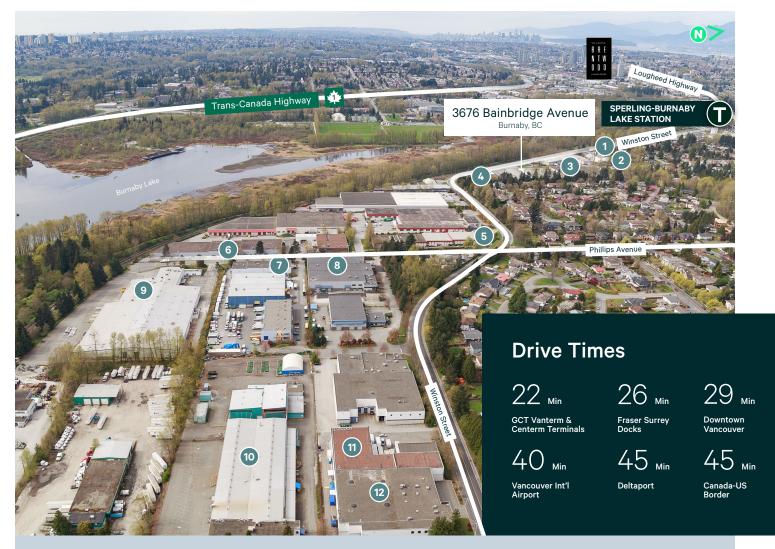

## Location

Ideally located in the heart of Burnaby, the property provides excellent connectivity to all municipalities across Metro Vancouver being located a 2-minute drive to Lougheed Highway and an 8-minute drive to Trans-Canada Highway. Expo SkyTrain Line's Sperling-Burnaby Lake Station is within a 15-minute walk to and from the property, offering convenient commuter access.

### **Tenants In The Area**

- 1 Dryco
- 2 Whites Specialty Equipment
- 3 Whistler Water
- William F. White Lakewood Studios
- 5 Microserve
- 6 Digital Sound Magic Recording Studios
- 7 Eagle Creek Studios
- 8 L. B. Fosters
- 9 Pantos Logistics
- 10 Sulzer
- 11 Red Energy Films
- 12 MBS Studios