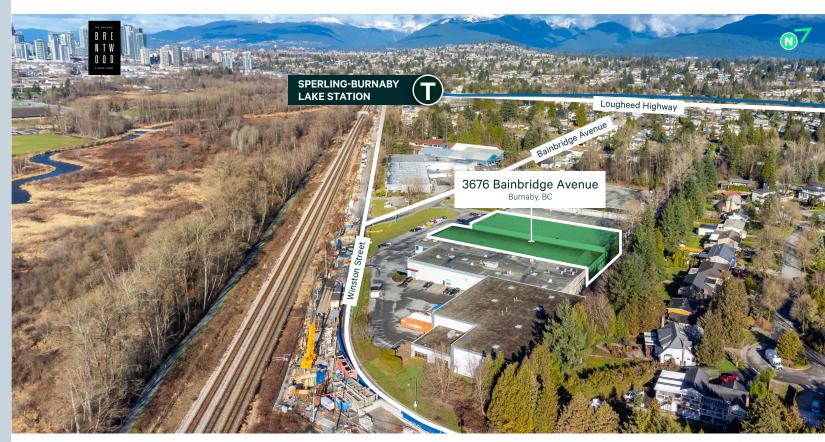

## Location

Ideally located in the heart of Burnaby, the property provides excellent connectivity to all municipalities across Metro Vancouver being located a 2-minute drive to Lougheed Highway and an 8-minute drive to Trans-Canada Highway. Expo SkyTrain Line's Sperling-Burnaby Lake Station is within a 15-minute walk to and from the property, offering convenient commuter access.