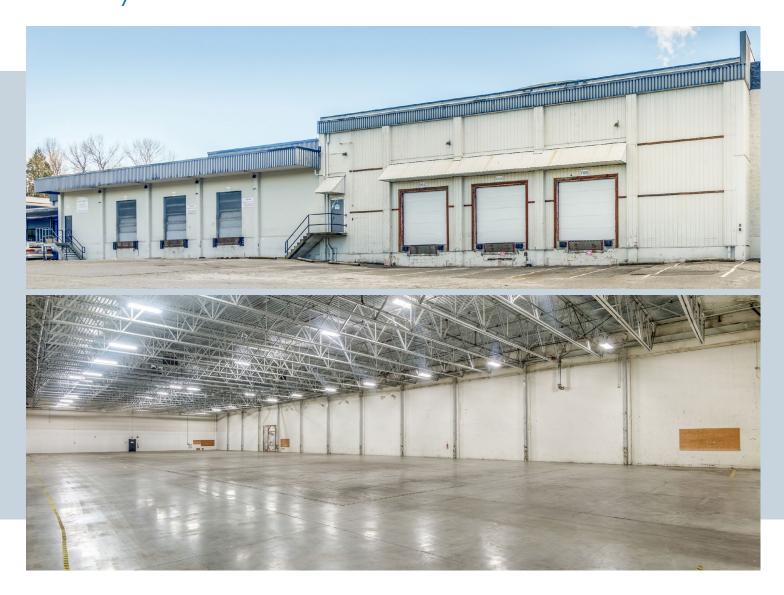

# 3676 Bainbridge Avenue Burnaby, BC

48,627 SF Clear Span Warehouse Space with Dock Loading Located in the Winston Industrial Area

Professionally Owned & Managed By

The property features clear span warehouse area, dock loading in a front-loading configured building with a spacious loading area offering exceptional truck maneuvering.

Available Area

48.627 SF

Available

## Space Features

6 dock loading doors

1 grade loading door

20'6" to 22' clear height

70 to 125 amps, 480 volts, electrical service

Fluorescent lighting

Large clear span warehouse area

Features lunch room, shipping office, & washroom area