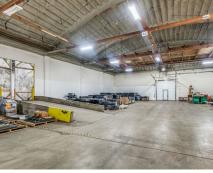

The property features clear span warehouse area, dock loading in a front-loading configured building with a spacious loading area offering exceptional truck maneuvering.

Available Area

48.627 SF

Available

## Space Features

6 dock loading doors

1 grade loading door

20'6" to 22' clear height

70 to 125 amps, 480 volts, electrical service

Fluorescent lighting

Large clear span warehouse area

Features lunch room, shipping office, & washroom area