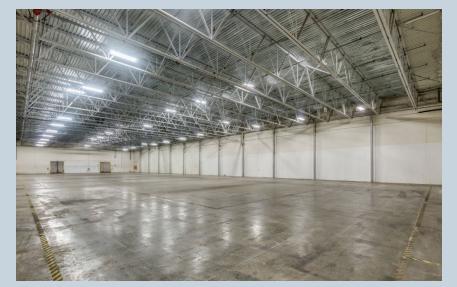

The property features clear span warehouse area, dock loading in a front-loading configured building with a spacious loading area offering exceptional truck maneuvering.

Available Area

48.627 SF

Available

## Space Features

6 dock loading doors

1 grade loading door

20'6" to 22' clear height

70 to 125 amps, 480 volts, electrical service

Fluorescent lighting

Large clear span warehouse area

Features lunch room, shipping office, & washroom area