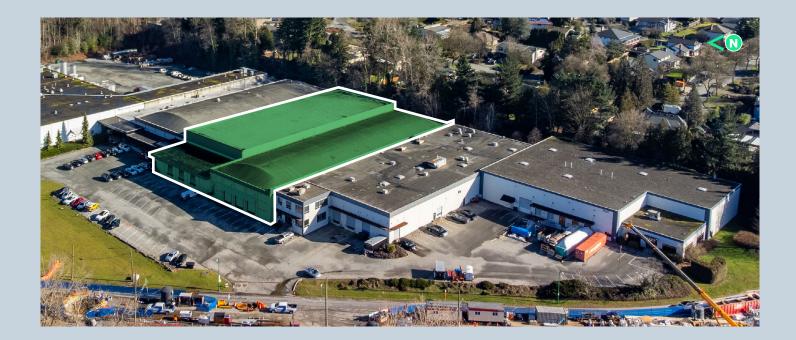

# 3676 Bainbridge Avenue Burnaby, BC

48,627 SF Clear Span Warehouse Space with Dock Loading Located in the Winston Industrial Area

Professionally Owned & Managed By

# Opportunity

Professionally owned and managed by Beedie, Western Canada's largest industrial developer and property manager, 3676 Bainbridge Avenue offers 48,627 SF of industrial space located in the heart of Burnaby. The property is located within the Winston industrial area, home to notable tenants, including William F. White, MBS Studios, and Pantos Logistics.

The property features clear span warehouse area, dock loading in a front-loading configured building with a spacious loading area offering exceptional truck maneuvering.

Available Area

48.627 SF

Available