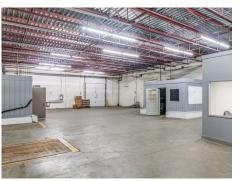

The property features clear span warehouse area, dock loading in a front-loading configured building with a spacious loading area offering exceptional truck maneuvering.

Available Area

48.627 SF

Available

## Space Features

6 dock loading doors

1 grade loading door

20'6" to 22' clear height

70 to 125 amps, 480 volts, electrical service

Fluorescent lighting

Large clear span warehouse area

Features lunch room, shipping office, & washroom area