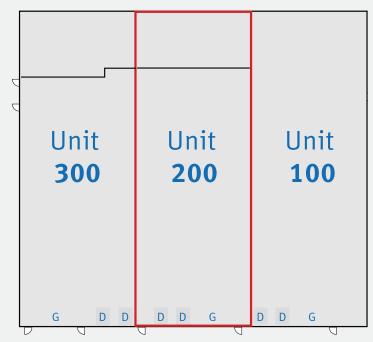

### **DERWENT WAY**

LEGEND \_\_\_\_\_

**D** = Dock Loading **G** = Grade Loading

### **BUILDING FEATURES**

- 2 dock doors & 1 grade door
- · 26' clear ceiling height
- 14 allocated parking stalls
- NFPA sprinklers throughout
- 3-Phase electrical service: 100A 347/600V
- Professionally built & managed by Beedie