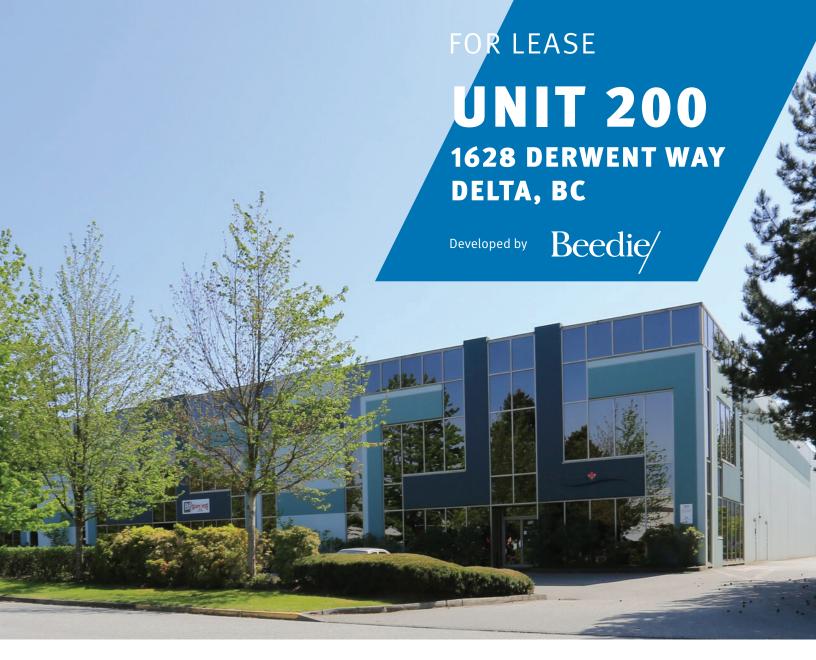

## **UNIT 200**

# 1628 DERWENT WAY DELTA, BC

### **OPPORTUNITY**

To lease 14,440 SF of warehouse and office space on Annacis Island.

Strategically located in Annacis Business Park, 1628 Derwent Way is within a 5-minute drive to the Alex Fraser Bridge and the Highway 91/ South Fraser Perimeter Road Interchange, allowing for convenient access to all municipalities within Metro Vancouver.