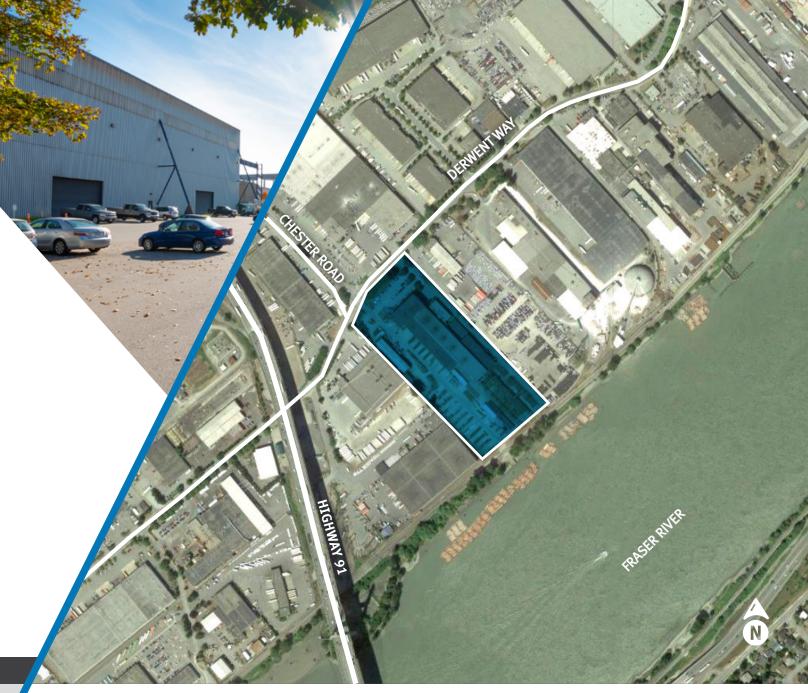

# **LOCATION**

Situated at the intersection of Derwent Way and Chester Road in the heart of Annacis Business Park, the subject property is only a two-minute drive to the Alex Fraser Bridge and the Highway 91 Interchange. The property is strategically located in the geographic centre of Metro Vancouver, making it a preferred local distribution hub. The South Fraser Perimeter Road (SFPR) interchange is minutes away at the south end of the Alex Fraser Bridge.

## **SITE PLAN** G G BUILDING AREA 5 158'3" x 200'11" TOTAL GFA: 140,650 SF (30' W x 15'6" H) G G LAND 5 AREA 14.78 ACRES OF LAND 2,332 SF 0 W 10,117 SF (Main, South) 90,828 SF 166'3" x 386'8" 0 0 9,198 SF 9,411 SF (Main, North) (Second Floor) LEGEND P = Paint Shop P W = Warehouse ŋ O = Office 18,764 SF M = MezzanineG G **G** = Grade Loading Door (22'4" W x 14'8 H) (22'4" W x 14'8 H)