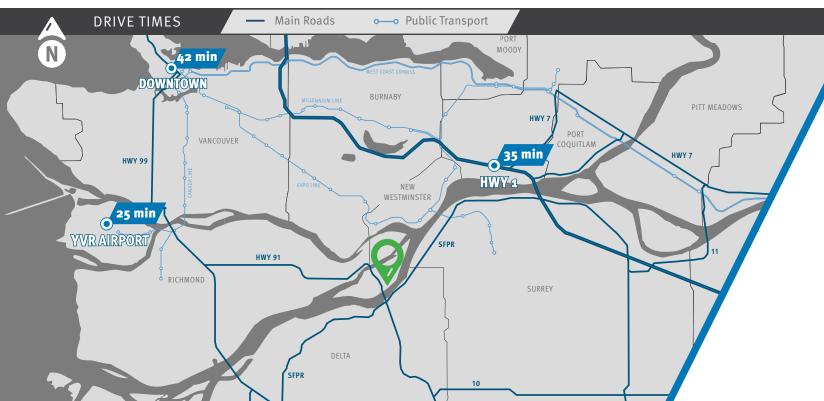

# **LOCATION**

Situated at the intersection of Derwent Way and Chester Road in the heart of Annacis Business Park, the subject property is only a two-minute drive to the Alex Fraser Bridge and the Highway 91 Interchange. The property is strategically located in the geographic centre of Metro Vancouver, making it a preferred local distribution hub. The South Fraser Perimeter Road (SFPR) interchange is minutes away at the south end of the Alex Fraser Bridge.