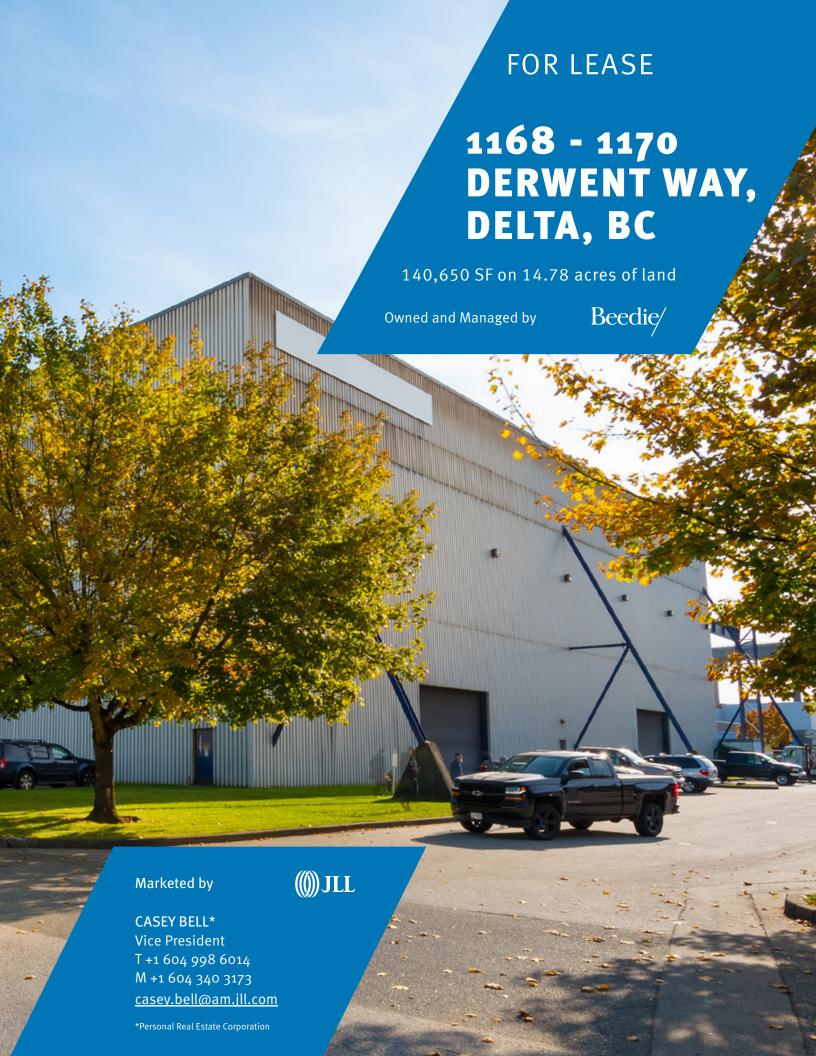

# 1168 - 1170 Derwent Way

Delta, BC

#### **OPPORTUNITY**

1168 – 1170 Derwent Way offers tenants a rare opportunity to lease 140,650 SF of office and warehouse space on 14.78 acres of land, strategically located in the centre of Annacis Business Park. The building provides multiple grade-level loading doors, high ceiling warehouse space, heavy power, craneways and multi-level office space. The property is ideal for manufacturing, film, production and like companies requiring functional office and warehouse space with extra yard.

# **CONTACT**

/

CASEY BELL\*
T + 1 604 998 6014 / M + 1 604 340 3173
casey.bell@am.jll.com

\*Personal Real Estate Corporation

Although information has been obtained from sources deemed reliable, Owner, Jones Lang LaSalle, and, or their representatives, brokers or agents make no guarantees as to the accuracy of the information contained herein, and offer the Property without express or implied warranties of any kind. The Property may be withdrawn without notice. If the recipient of this information has signed a confidentiality agreement regarding this matter this information is subject to the terms of that agreement. ©2010. Jones Lang LaSalle. All rights reserved