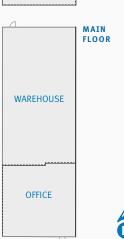

## **UNIT 110**

WAREHOUSE/OFFICE

2,416 SF

**COMMON AREA** 

12 SF

**MEZZANINE AREA** 

887 SF

TOTAL AREA

3,315 SF