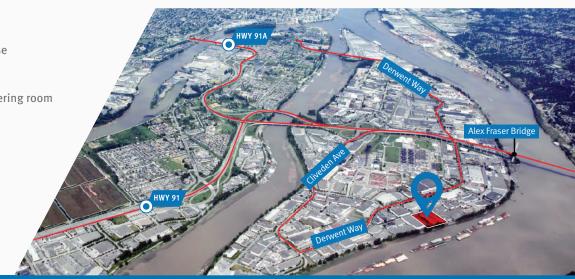

590 Ebury Place is within a 5-minute drive of the Alex Fraser Bridge and the Highway 91 / South Fraser Perimeter Road Interchange, allowing for convenient access to all municipalities within Metro Vancouver.