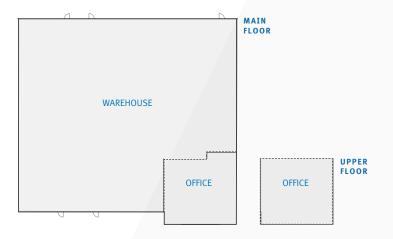

## UNIT 102, 103, 104

MAIN FLOOR WAREHOUSE

**UPPER FLOOR OFFICES** 

6,517 SF

820 SF

MAIN FLOOR OFFICES

851 SF

**TOTAL AREA** 

8,218 SF

**COMMON AREA** 

30 SF